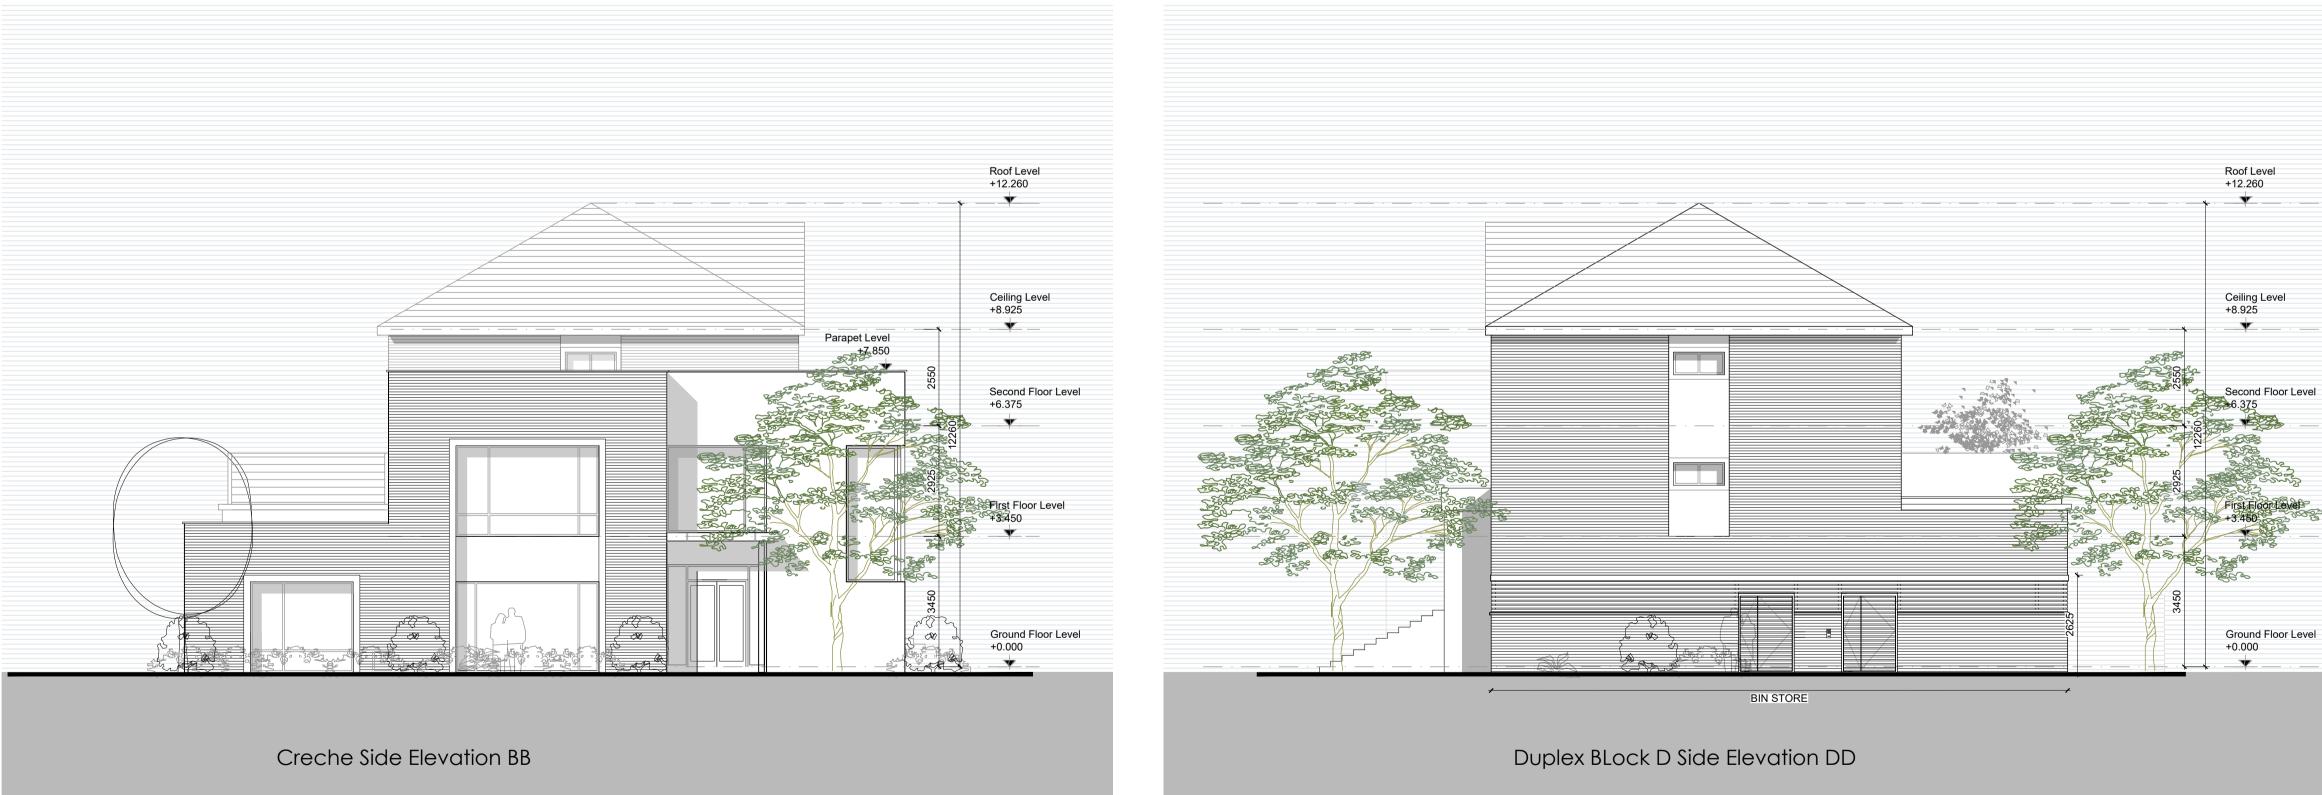

## GENERAL NOTES

THIS DRAWING TO BE READ IN CONJUNCTION WITH ARCHITECT'S DRAWINGS, CONSULTANT ENGINEER'S DRAWINGS AND SPECIFICATIONS & LANDSCAPE ARCHITECTS DRAWINGS REFER TO ARCHITECT'S SITE PLAN SH02 FOR NORTH ORIENTATION.

LEVELS GIVEN ON HOUSE TYPE DRAWINGS ARE GIVEN TO A LOCAL ABSOLUTE ZERO LEVEL. FOR SPECIFIC LEVELS DEPENDING ON INDIVIDUAL UNIT LOCATION, REFER TO ARCHITECT'S CONTEXT SECTIONS AND ENGINEER'S DRAWINGS WHERE LEVELS ARE ARE ALL GIVEN IN RELATION TO LAND SURVEYOR'S BENCHMARK BASED ON MALIN HEAD DATUM LEVEL.

| NOTES C              | DN FINISHES:                                                                                                                                                                                                             |
|----------------------|--------------------------------------------------------------------------------------------------------------------------------------------------------------------------------------------------------------------------|
| ROOF :               | TO BE FINISHED IN SLATE OR CONCRETE ROOF TILES IN SELECTED COLOUR.                                                                                                                                                       |
| WALLS :              | SELECTED CLAY BRICKWORK WHERE INDICATED OTHERWISE PAINTED<br>SAND / CEMENT RENDER OR SELF COLOURED RENDER. EXPRESSED<br>BANDS AROUND EXTERNAL OPES/ EXPRESSED LINTOLS OVER EXTERNAL<br>OPES WHERE INDICATED TO BE RENDER |
| JOINERY :            | ALL WINDOWS AND DOORS, FRAMES AND LEAVES, TO BE UPVC.<br>OBSCURE GLAZING WHERE INDICATED TO SENSITIVE WINDOWS.                                                                                                           |
| RAINWATER<br>GOODS : | GUTTERS, DOWNPIPES, AND FIXINGS TO BE UPVC OR<br>TO SELECTED COLOUR TO MATCH ROOF COLOUR                                                                                                                                 |

|                                                           | PROJECT TITLE:                                                                                            | DATE:   | DRAWN BY:   |
|-----------------------------------------------------------|-----------------------------------------------------------------------------------------------------------|---------|-------------|
|                                                           | BROOMFIELD, BACK ROAD, MALAHIDE                                                                           | FEB 22  | SM          |
|                                                           |                                                                                                           | SCALE:  | REVISION:   |
| M C R M                                                   | DRAWING TITLE:<br>DUPLEX BLOCK D                                                                          | 1:100   | -           |
| M <sup>C</sup> CROSSAN O ROURKE MANNING <b>ARCHITECTS</b> | ELEVATIONS                                                                                                | JOB NO: | DRAWING NO: |
|                                                           | 1 Grantham Street, Dublin 8, D08 A49Y, Ireland.<br>Tel: 01-4788700 Fax: 01-4788711 E-Mail: arch@mcorm.com | 18034   | PL303       |
|                                                           |                                                                                                           |         |             |