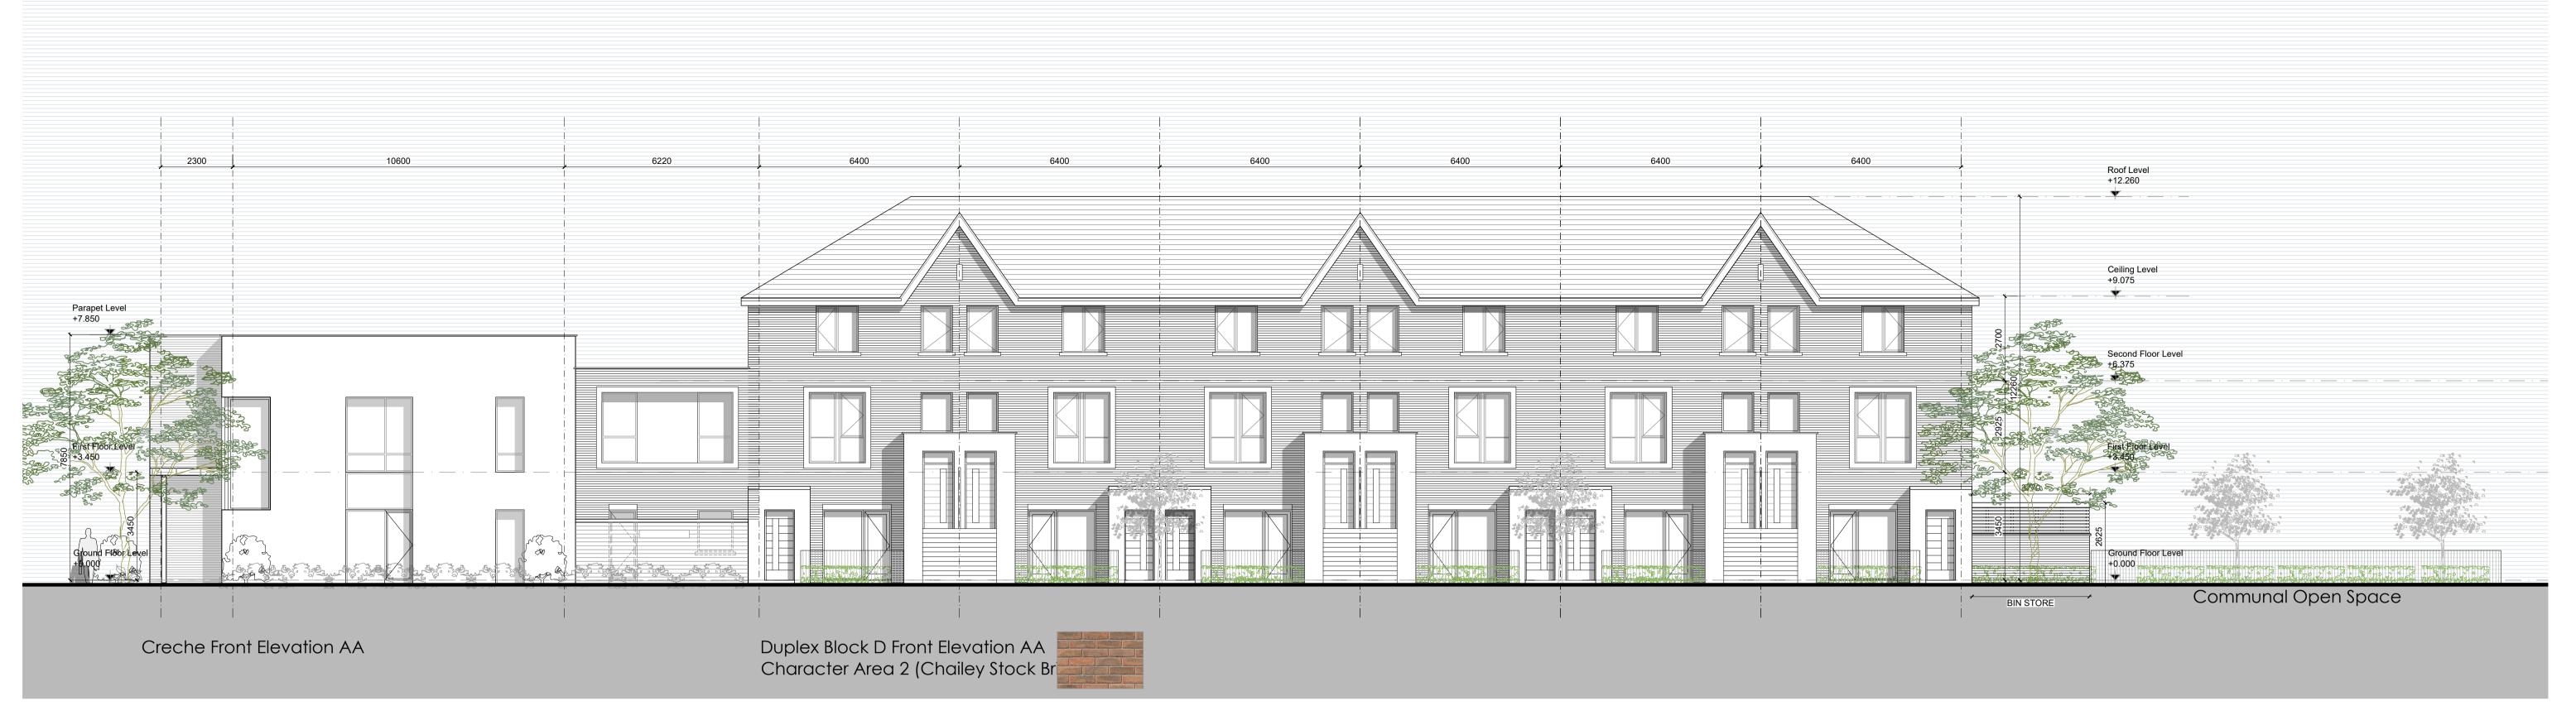

## GENERAL NOTES

THIS DRAWING TO BE READ IN CONJUNCTION WITH ARCHITECT'S DRAWINGS, CONSULTANT ENGINEER'S DRAWINGS AND SPECIFICATIONS & LANDSCAPE ARCHITECTS DRAWINGS REFER TO ARCHITECT'S SITE PLAN SH02 FOR NORTH ORIENTATION.

LEVELS GIVEN ON HOUSE TYPE DRAWINGS ARE GIVEN TO A LOCAL ABSOLUTE ZERO LEVEL. FOR SPECIFIC LEVELS DEPENDING ON INDIVIDUAL UNIT LOCATION, REFER TO ARCHITECT'S CONTEXT SECTIONS AND ENGINEER'S DRAWINGS WHERE LEVELS ARE ARE ALL GIVEN IN RELATION TO LAND SURVEYOR'S BENCHMARK BASED ON MALIN HEAD DATUM LEVEL.

| NOTES C              | DN FINISHES:                                                                                                                                                                                                             |
|----------------------|--------------------------------------------------------------------------------------------------------------------------------------------------------------------------------------------------------------------------|
| ROOF :               | TO BE FINISHED IN SLATE OR CONCRETE ROOF TILES IN SELECTED COLOUR.                                                                                                                                                       |
| WALLS :              | SELECTED CLAY BRICKWORK WHERE INDICATED OTHERWISE PAINTED<br>SAND / CEMENT RENDER OR SELF COLOURED RENDER. EXPRESSED<br>BANDS AROUND EXTERNAL OPES/ EXPRESSED LINTOLS OVER EXTERNAL<br>OPES WHERE INDICATED TO BE RENDER |
| JOINERY :            | ALL WINDOWS AND DOORS, FRAMES AND LEAVES, TO BE UPVC.<br>OBSCURE GLAZING WHERE INDICATED TO SENSITIVE WINDOWS.                                                                                                           |
| RAINWATER<br>GOODS : | GUTTERS, DOWNPIPES, AND FIXINGS TO BE UPVC OR<br>TO SELECTED COLOUR TO MATCH ROOF COLOUR                                                                                                                                 |

|                                                           | PROJECT TITLE:                                                                                            | DATE:   | DRAWN BY:   |
|-----------------------------------------------------------|-----------------------------------------------------------------------------------------------------------|---------|-------------|
|                                                           | BROOMFIELD, BACK ROAD, MALAHIDE                                                                           | FEB 22  | SM          |
|                                                           |                                                                                                           | SCALE:  | REVISION:   |
| M C R M                                                   | DRAWING TITLE:<br>DUPLEX BLOCK D                                                                          | 1:100   | -           |
| M <sup>C</sup> CROSSAN O ROURKE MANNING <b>ARCHITECTS</b> | ELEVATIONS                                                                                                | JOB NO: | DRAWING NO: |
|                                                           | 1 Grantham Street, Dublin 8, D08 A49Y, Ireland.<br>Tel: 01-4788700 Fax: 01-4788711 E-Mail: arch@mcorm.com | 18034   | PL303       |
|                                                           |                                                                                                           |         |             |